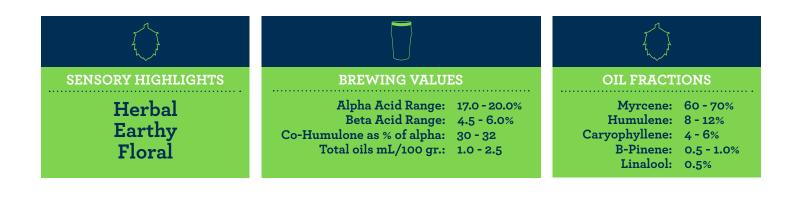

## **PAHTO**<sup>TM</sup> American

**Origin:** USA. Formerly HBC 682, Pahto is the native name for Mt. Adams. It is a high-yielding and diseaseresistant super high-alpha variety.

**Usage:** Excellent as a bittering hop, where it contributes smooth, clean bitterness.

**Aroma & Flavor Characteristics:** Herbal, earthy, and floral.

US Sales: 1.800.374.2739 sales@bsgcraft.com Find your regional sales manager: bsgcraftbrewing.com/contactus

Canada Sales: 1.800.234.8191 orders@bsgcanada.com Find your regional sales manager: bsgcanada.com/contactus