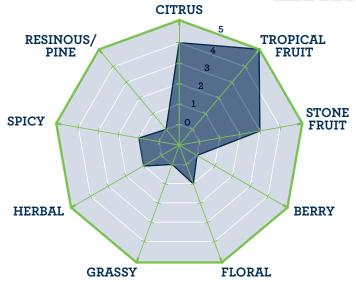

**Sensory:** Complex aroma characterized by juicy tropical fruits (pineapple, mango), stone fruits, candy, and orange tangerine.

**Brewing Application:** HS Zamba<sup>™</sup> is perfect for late kettle and dry hop additions for big juicy and hazy IPAs, or any other hop-forward ale or lager. Early brewing trials showed the fruity character exhibited in sensory carried through into the finished product.