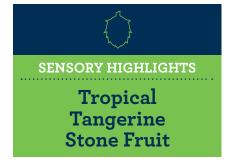

**Sensory:** Complex aroma characterized by juicy tropical fruits (pineapple, mango), stone fruits, candy, and orange tangerine.

**Brewing Application:** HS Zamba<sup>™</sup> is perfect for late kettle and dry hop additions for big juicy and hazy IPAs, or any other hop-forward ale or lager. Early brewing trials showed the fruity character exhibited in sensory carried through into the finished product.