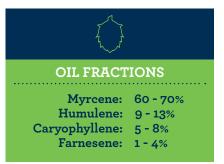

## BREWING VALUES Alpha Acid Range: 8.0 - 12.0% Beta Acid Range: 4.0 - 6.0% Co-Humulone as % of alpha: 28 - 32 Total oils mL/100 gr.: 1.5 - 2.5

US Sales: 1.800.374.2739 sales@bsgcraft.com Find your regional sales manager: bsgcraftbrewing.com/contactus