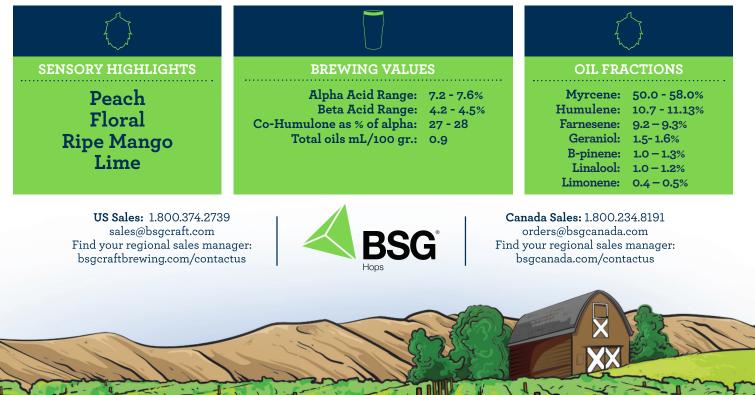

## Sensory:

Beers brewed with HS Sitiva<sup>™</sup> had

a strong expression of ripe stone fruit, sweet floral, and soft peach flavors and aroma, as well as tropical fruit and lime character.

## **Brewing Application:**

HS Sitiva<sup>™</sup> is ideal for aroma, whirlpool, and dry hop additions to Hazy and Juicy IPAs, or for any other hoppy styles where a combination of tropical fruit, stone fruit, and citruslime aromatics are desired.