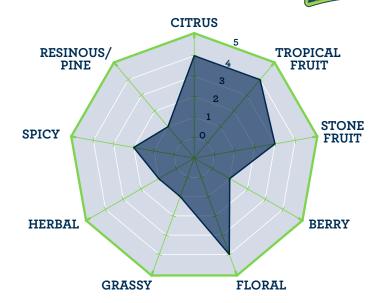

## Sensory:

Beers brewed with HS Sitiva<sup>™</sup> had

a strong expression of ripe stone fruit, sweet floral, and soft peach flavors and aroma, as well as tropical fruit and lime character.