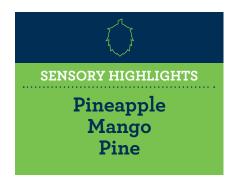

**Sensory:** Pronounced tropical fruit (mango, pineapple) with citrus and pine.

**Brewing Application:** HS Sequoia<sup>TM</sup> is designed as a late kettle or dry hop for classic West Coast-inspired IPAs showcasing notes of tropical fruit, citrus, and pine. Its strong tropical fruit expression also makes it well-suited to hazy or juicy IPA, as well as other hop-forward styles.