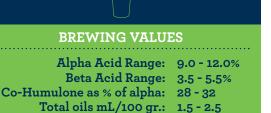

## HS SEQUOIA™



## Breeding / Development:

HS Sequoia<sup>™</sup> is a hop blend from the BSG Hop Solutions program, available exclusively from Brewers Supply Group. Its sensory profile is a mix of tropical fruit and classic West Coast hop character.

**Sensory:** Pronounced tropical fruit (mango, pineapple) with citrus and pine.



**Brewing Application:** HS Sequoia<sup>TM</sup> is designed as a late kettle or dry hop for classic West Coast-inspired IPAs showcasing notes of tropical fruit, citrus, and pine. Its strong tropical fruit expression also makes it well-suited to hazy or juicy IPA, as well as other hop-forward styles.







US Sales: 1.800.374.2739 sales@bsgcraft.com Find your regional sales manager: bsgcraftbrewing.com/contactus



Canada Sales: 1.800.234.8191 orders@bsgcanada.com Find your regional sales manager: bsgcanada.com/contactus