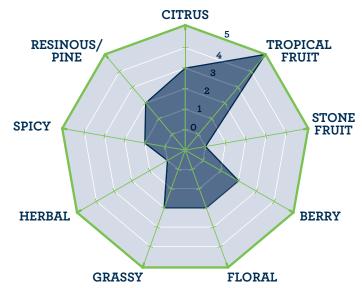

**Sensory:** Pronounced tropical fruit (mango, pineapple) with citrus and pine.

**Brewing Application:** HS Sequoia<sup>TM</sup> is designed as a late kettle or dry hop for classic West Coast-inspired IPAs showcasing notes of tropical fruit, citrus, and pine. Its strong tropical fruit expression also makes it well-suited to hazy or juicy IPA, as well as other hop-forward styles.