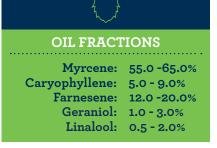

## HS SEQUOIA™



## Breeding / Development:

HS Sequoia<sup>™</sup> is a hop blend from the BSG Hop Solutions program, available exclusively from Brewers Supply Group. Its sensory profile is a mix of tropical fruit and classic West Coast hop character.

**Sensory:** Pronounced tropical fruit (mango, pineapple) with citrus and pine.



**Brewing Application:** HS Sequoia<sup>TM</sup> is designed as a late kettle or dry hop for classic West Coast-inspired IPAs showcasing notes of tropical fruit, citrus, and pine. Its strong tropical fruit expression also makes it well-suited to hazy or juicy IPA, as well as other hop-forward styles.







US Sales: 1.800.374.2739 sales@bsgcraft.com Find your regional sales manager: bsgcraftbrewing.com/contactus



Canada Sales: 1.800.234.8191 orders@bsgcanada.com Find your regional sales manager: bsgcanada.com/contactus